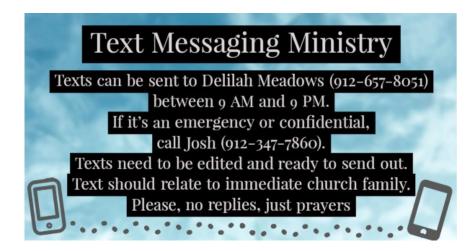

## GET CONNECTED!

ADULT SUNDAY SCHOOL CLASSES

MEET TOGETHER IN THE SANCTUARY

Every Sunday

Contemporary Singles meets in Room 12

Wayfarer Class meets in Room 4

Immediately following the Service

February 17, 2021